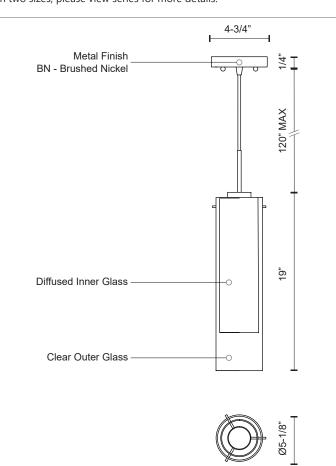

## **SPECIFICATION DETAILS**

| Fixture Dimensions       | D5-1/8" x H19"                                             |
|--------------------------|------------------------------------------------------------|
| Light Source             | AC LED Module                                              |
| Wattage                  | 16W                                                        |
| Total Lumens             | 1200lm                                                     |
| Delivered Lumens         | BN-850lm                                                   |
| Voltage                  | 120V                                                       |
| Color Temperature        | 3000K                                                      |
| CRI (Ra)                 | 90CRI                                                      |
| Optional Color Temps     | 2700K - 5000K Available, Minimum Order Quantities<br>Apply |
| LED Rated Life           | 50,000 hours                                               |
| Dimming                  | 100% - 10%, ELV Dimmer (Not Included)                      |
| Shade Details            | Clear Glass Shade                                          |
| Glass Details            | Opal Glass                                                 |
| Adjustable               | Yes                                                        |
| Wire Length              | 120" Max                                                   |
| Wire Type                | Clear SVT Cord                                             |
| Minimum Hang Height      | 25"                                                        |
| Sloped Ceiling Adaptable | Yes                                                        |
| Location                 | Dry                                                        |
| CEC Title 24 JA8         | Yes, JA8-2022                                              |
| Canopy Dimensions        | D4-3/4" x H1/4"                                            |
| Paint Finish             | BN01                                                       |
| Finish Option(s)         | Brushed Nickel                                             |