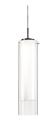

## **DESCRIPTION**

Single LED pendant fixture with cylindrical glass shade plus concentric cylindrical diffuse white inner shade. Minimal clear glass styling plus brush-Nickel finish makes Verona suitable for a host of interior applications. The inner shade removes all glare from the LED source and makes Verona ideal for lighting small dining tables – or use in multiples over larger countertops. Verona uses Kuzco SSL braided cable. Available in two sizes, please view series for more details.